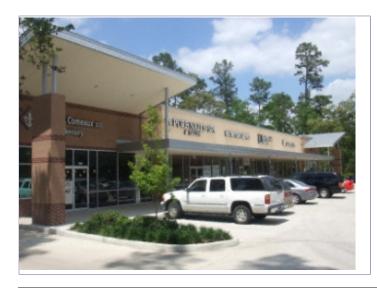

### **Property Description**

Ashland Way Center in The Woodlands has 25,900 +/- SF Available for retail, professional office, and medical use. (Property Photo is Phase I which will be similar to Phase II).